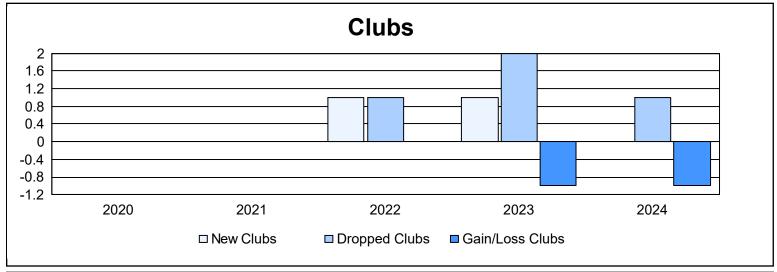

District 331 A As of June 2024 Cumulative

| Year      | New<br>Clubs | Dropped<br>Clubs | Gain/<br>Loss<br>Clubs | New<br>Members | Charter<br>Members | Reinstate<br>Members | Transfer<br>Members | Total<br>Member<br>Added | Total<br>Members<br>Dropped | Gain/<br>Loss<br>Members |
|-----------|--------------|------------------|------------------------|----------------|--------------------|----------------------|---------------------|--------------------------|-----------------------------|--------------------------|
| 2019-2020 | 0            | 0                | 0                      | 140            | 0                  | 1                    | 1                   | 142                      | 315                         | -173                     |
| 2020-2021 | 0            | 0                | 0                      | 146            | 1                  | 1                    | 3                   | 151                      | 237                         | -86                      |
| 2021-2022 | 1            | 1                | 0                      | 152            | 28                 | 1                    | 4                   | 185                      | 278                         | -93                      |
| 2022-2023 | 1            | 2                | -1                     | 200            | 31                 | 3                    | 1                   | 235                      | 209                         | 26                       |
| 2023-2024 | 0            | 1                | -1                     | 238            | 1                  | 2                    | 7                   | 248                      | 263                         | -15                      |
| Average   | 0            | 1                | 0                      | 175            | 12                 | 2                    | 3                   | 192                      | 260                         | -68                      |