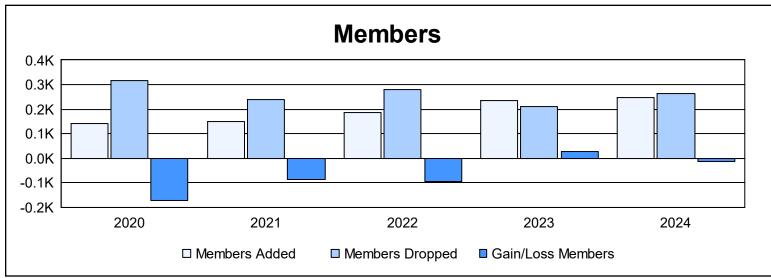

District 331 A As of June 2024 Cumulative

| Year      | New<br>Clubs | Dropped<br>Clubs | Gain/<br>Loss<br>Clubs | New<br>Members | Charter<br>Members | Reinstate<br>Members | Transfer<br>Members | Total<br>Member<br>Added | Total<br>Members<br>Dropped | Gain/<br>Loss<br>Members |
|-----------|--------------|------------------|------------------------|----------------|--------------------|----------------------|---------------------|--------------------------|-----------------------------|--------------------------|
| 2019-2020 | 0            | 0                | 0                      | 140            | 0                  | 1                    | 1                   | 142                      | 315                         | -173                     |
| 2020-2021 | 0            | 0                | 0                      | 146            | 1                  | 1                    | 3                   | 151                      | 237                         | -86                      |
| 2021-2022 | 1            | 1                | 0                      | 152            | 28                 | 1                    | 4                   | 185                      | 278                         | -93                      |
| 2022-2023 | 1            | 2                | -1                     | 200            | 31                 | 3                    | 1                   | 235                      | 209                         | 26                       |
| 2023-2024 | 0            | 1                | -1                     | 238            | 1                  | 2                    | 7                   | 248                      | 263                         | -15                      |
| Average   | 0            | 1                | 0                      | 175            | 12                 | 2                    | 3                   | 192                      | 260                         | -68                      |